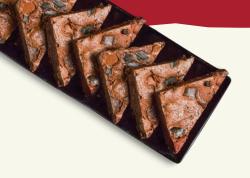

# SIDES, STARTERS & DESSERTS

Add sides, starters or desserts to cap off your perfect event. Each pan serves up to 10.

**CHICKEN POTSTICKERS** \$24.99

**DOUBLE FUDGE BROWNIES** \$17.99

PAN OF WHITE RICE, FRIED RICE, OR QUINOA \$29.99